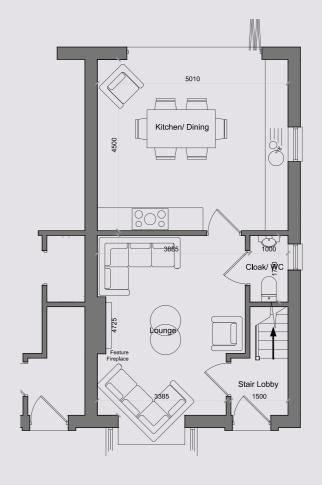

# PLOT 2-4 3 BED TOWNHOUSE

Large modern 3 bedroom, three storey town houses, with private driveway parking located to the front of the property at the start of the development.

The properties provide, entrance hallway, separate lounge area at the front with downstairs WC and open plan kitchen-diner with bi-folding doors leading out to the landscaped garden.

#### GROUND FLOOR

LOUNGE 4.725 X 3.385
KITCHEN/DINING 4.5 X 5.010
CLOAK/WC 1.750 X 1.0

19

PLOT 2-4

| BEDROOM 2 | 3.175 X 5.01 |
|-----------|--------------|
| BEDROOM 3 | 2.90 X 2.885 |
| BATHROOM  | 1.70 X 2.885 |
| EN-SUITE  | 1.2 X 1.0    |
| LANDING   | 5.325 X 2.0  |
|           |              |