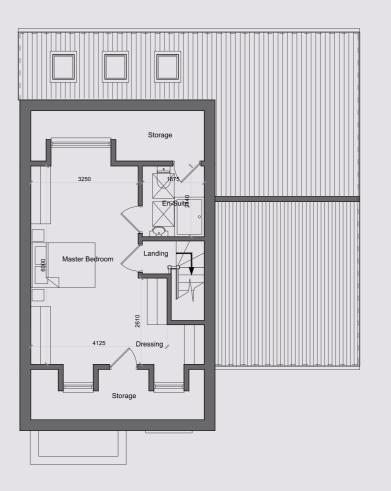

On the first floor there are three bedrooms, two double bedrooms, one with en-suite bathroom and one single bedroom, plus family bathroom.

The top floor includes a spacious master bedroom with dressing area and en-suite bathroom.

## SECOND FLOOR

MASTER BEDROOM 6.0 X 4.125 EN-SUITE 2.14 X 1.875