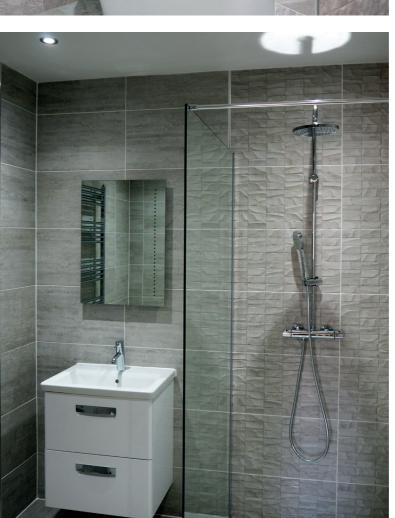

# ELEGANT & CONTEMPORARY BATHROOMS

- FULL HEIGHT TILING
- FULLY GLAZED SHOWER CUBICLE
- GLAZED WHITE SANITARYWARE
- ILLUMINATED MIRROR ABOVE MAIN SINK
- MIXER TAPS ON SINK AND BATH
- TAPS AND SHOWER RISES WHERE APPLICABLE