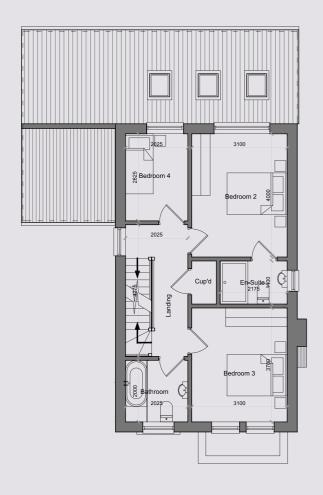

On the first floor there are three bedrooms, two double bedrooms, one with en-suite bathroom and one single bedroom, plus family bathroom.

The top floor includes a spacious master bedroom with dressing area and en-suite bathroom.

39

— PLOT 13-15

| BEDROOM 2 | 3.1 X 4.0     |
|-----------|---------------|
| BEDROOM 3 | 3.1 X 3.7     |
| BEDROOM 4 | 2.825 X 2.025 |
| BATHROOM  | 3.0 X 2.025   |
| EN-SUITE  | 2.175 X 1.4   |
| LANDING   | 2.025 X 4.275 |
|           |               |