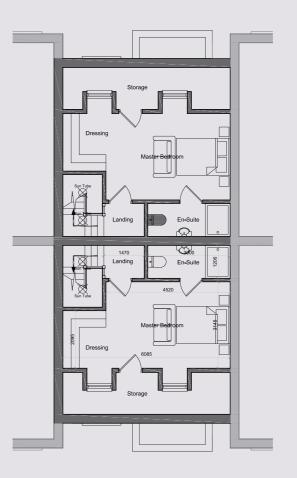

## SECOND FLOOR

MASTER BEDROOM 6.0 X 4.125 EN-SUITE 2.14 X 1.875

# SECOND FLOOR

| MASTER BEDROOM | 6.0 X 3.455 |
|----------------|-------------|
| EN-SUITE       | 2.06 X 1.43 |

## SECOND FLOOR

| MASTER BEDROOM | 6.085 X 4.52 |
|----------------|--------------|
| EN-SUITE       | 3 X 1.2      |

## SECOND FLOOR

| MASTER BEDROOM | 6.0 X 3.885 |
|----------------|-------------|
| EN-SUITE       | 2.06 X 1.43 |