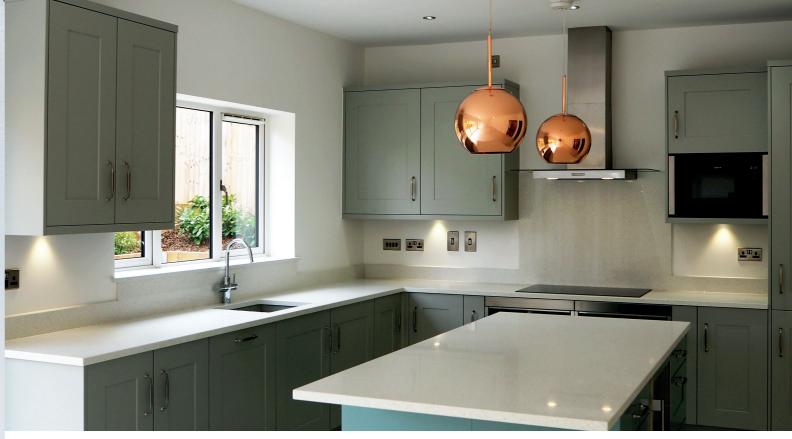

# MODERN & FUNCTIONAL KITCHENS

- WALL UNITS WITH SOLID VANEER END PANELS AND CORNICE
- HAND CRAFTED BRITISH KITCHENS
- GRANITE WORKTOPS
- STAINLESS STEEL UNDERMOUNTED SINK
- STAINLESS STEEL OVEN CHIMNEY HOOD AND HOB
- INTEGRATED FRIDGE FREEZER OR AMERICAN FRIDGE FREEZER
- INTEGRATED DISHWASHER
- INTEGRATED MICROWAVE
- ZONE TEMPERATURE CONTROLLED BOTTLE FRIDGE