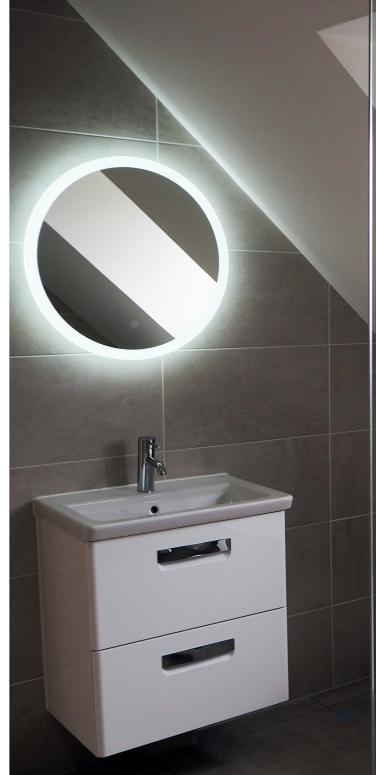

# ELEGANT & CONTEMPORARY BATHROOMS

- FULL HEIGHT TILING
- FULLY GLAZED SHOWER CUBICLE
- GLAZED WHITE SANITARYWARE
- ILLUMINATED MIRROR ABOVE MAIN SINK
- MIXER TAPS ON SINK AND BATH
- TAPS AND SHOWER RISES WHERE APPLICABLE