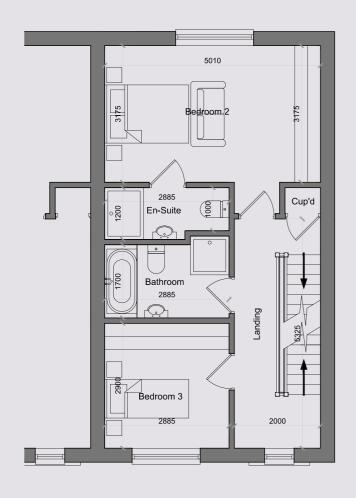

On the first floor there are two bedrooms, one double with en-suite bathroom and one single bedroom, plus a family bathroom.

The top floor includes a spacious master bedroom with en-suite bathroom.

#### GROUND FLOOR

LOUNGE 4.725 X 3.385
KITCHEN/DINING 4.5 X 5.010
CLOAK/WC 1.750 X 1.0

19

PLOT 2-4

| BEDROOM 2 | 3.175 X 5.01 |
|-----------|--------------|
| BEDROOM 3 | 2.90 X 2.885 |
| BATHROOM  | 1.70 X 2.885 |
| EN-SUITE  | 1.2 X 1.0    |
| LANDING   | 5.325 X 2.0  |
|           |              |