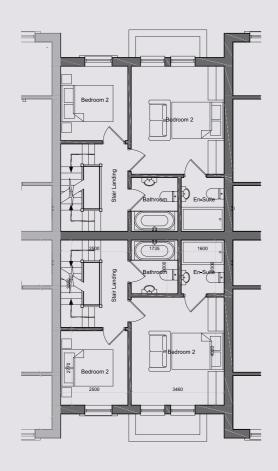

On the first floor there are two bedrooms, one double with en-suite bathroom and one single bedroom, plus a family bathroom.

The top floor includes a spacious master bedroom with en-suite bathroom.

Upstairs there is a master bedroom with en-suite bathroom, two additional bedrooms, one double and one single, along with a family bathroom.

Upstairs there are two double bedrooms, master bedroom with en-suite bathroom, plus family bathroom.

On the first floor there are two bedrooms, one double bedroom with en-suite bathroom and one single bedroom, plus family bathroom.

The top floor includes master bedroom with dressing area and en-suite bathroom.