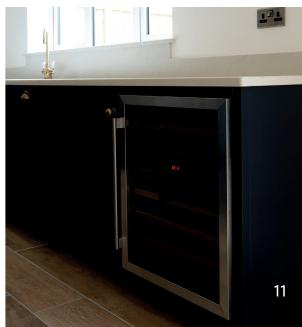

# MODERN & FUNCTIONAL KITCHENS

- WALL UNITS WITH SOLID VANEER END PANELS AND CORNICE
- HAND CRAFTED BRITISH KITCHENS
- GRANITE WORKTOPS
- STAINLESS STEEL UNDERMOUNTED SINK
- STAINLESS STEEL OVEN CHIMNEY HOOD AND HOB
- INTEGRATED FRIDGE FREEZER OR AMERICAN FRIDGE FREEZER
- INTEGRATED DISHWASHER
- INTEGRATED MICROWAVE
- ZONE TEMPERATURE CONTROLLED BOTTLE FRIDGE