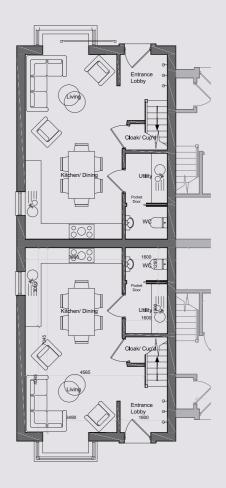

# PLOT 2-4 3 BED TOWNHOUSE

Large modern 3 bedroom, three storey town houses, with private driveway parking located to the front of the property at the start of the development.

The properties provide, entrance hallway, separate lounge area at the front with downstairs WC and open plan kitchen-diner with bi-folding doors leading out to the landscaped garden.

#### GROUND FLOOR

LOUNGE 4.725 X 3.385
KITCHEN/DINING 4.5 X 5.010
CLOAK/WC 1.750 X 1.0

19

PLOT 2-4

| BEDROOM 2 | 3.175 X 5.01 |
|-----------|--------------|
| BEDROOM 3 | 2.90 X 2.885 |
| BATHROOM  | 1.70 X 2.885 |
| EN-SUITE  | 1.2 X 1.0    |
| LANDING   | 5.325 X 2.0  |
|           |              |

# PLOT 5-6 3 BED SEMI-DETACHED

Modern three bedroom semi detached house with parking. The properties provide a spacious entrance hallway, downstairs WC, open plan living with kitchen, dining and living area with separate utility room.

#### GROUND FLOOR

| KITCHEN/DINING | 5.89 X 7.875 |
|----------------|--------------|
| FEATURE HALL   | 3.0 X 2.145  |
| W/C            | 2.0 X 1.25   |
| UTILITY        | 1.6 X 1.8    |

23

— PLOT 5-7

 MASTER BEDROOM
 3.0 X 4.72