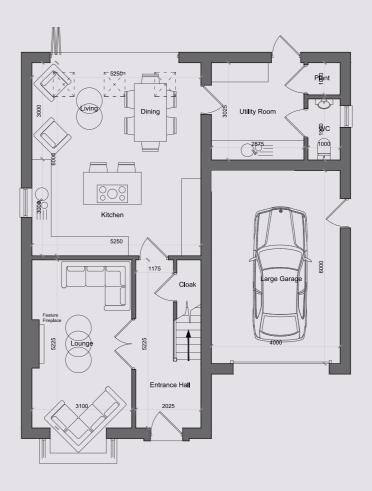

# PLOT 1 4 BED DETACHED

Luxury spacious 4 bedroom detached, three storey house with integral garage and private driveway parking located to the front of the property, located at the start of the development. The property provides a spacious entrance hallway, separate lounge area, open plan, modern, kitchen-diner with bi-folding doors leading out to the landscaped garden. Separate utility room with downstairs WC.

#### GROUND FLOOR

| LOUNGE         | 6.23X3.23  |
|----------------|------------|
| HALL           | 5.49X1.975 |
| KITCHEN/DINING | 6.40X5.79  |
| GARAGE         | 5.99X3.96  |
| UTILITY        | 3.08X1.27  |