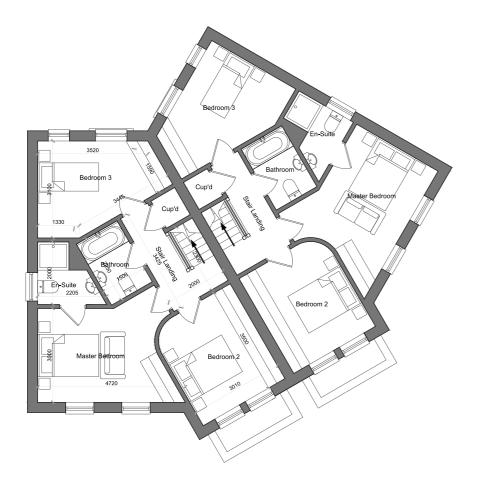

# PLOT 5-6 3 BED SEMI-DETACHED

Modern three bedroom semi detached house with parking. The properties provide a spacious entrance hallway, downstairs WC, open plan living with kitchen, dining and living area with separate utility room.

Upstairs there is a master bedroom with en-suite bathroom, two additional bedrooms, one double and one single, along with a family bathroom.

 BEDROOM 2
 3.01 X 3.5

 BEDROOM 3
 3.1 X 3.52

 BATHROOM
 2.25 X 1.5

 EN-SUITE
 2.0 X 2.205