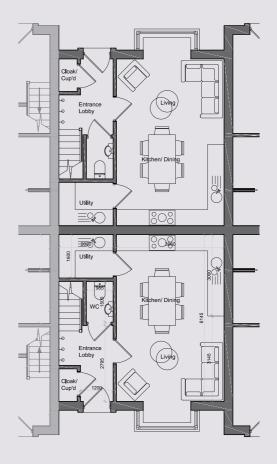

# PLOT 2-4 3 BED TOWNHOUSE

Large modern 3 bedroom, three storey town houses, with private driveway parking located to the front of the property at the start of the development.

The properties provide, entrance hallway, separate lounge area at the front with downstairs WC and open plan kitchen-diner with bi-folding doors leading out to the landscaped garden.

#### GROUND FLOOR

LOUNGE 4.725 X 3.385
KITCHEN/DINING 4.5 X 5.010
CLOAK/WC 1.750 X 1.0

19

PLOT 2-4

| BEDROOM 2 | 3.175 X 5.01 |
|-----------|--------------|
| BEDROOM 3 | 2.90 X 2.885 |
| BATHROOM  | 1.70 X 2.885 |
| EN-SUITE  | 1.2 X 1.0    |
| LANDING   | 5.325 X 2.0  |
|           |              |

# PLOT 8 & 11 3 BED TOWNHOUSE

Modern three bedroom, three storey, mid-town houses with parking. The properties provide entrance hallway with downstairs WC, open plan living with kitchen, dining and living area.

#### GROUND FLOOR

| LIVING ROOM    | 3.960 X 3.145 |
|----------------|---------------|
| KITCHEN/DINING | 3.960 X 3.0   |
| LOBBY          | 2.795 X 1.2   |
| WC             | 0.985 X 1.5   |

31

— PLOT 8 & 11