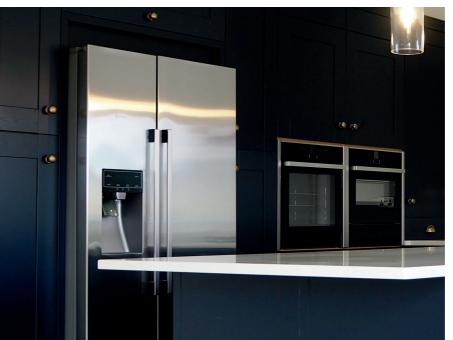

# MODERN & FUNCTIONAL KITCHENS

- WALL UNITS WITH SOLID VANEER END PANELS AND CORNICE
- HAND CRAFTED BRITISH KITCHENS
- GRANITE WORKTOPS
- STAINLESS STEEL UNDERMOUNTED SINK
- STAINLESS STEEL OVEN CHIMNEY HOOD AND HOB
- INTEGRATED FRIDGE FREEZER OR AMERICAN FRIDGE FREEZER
- INTEGRATED DISHWASHER
- INTEGRATED MICROWAVE
- ZONE TEMPERATURE CONTROLLED BOTTLE FRIDGE