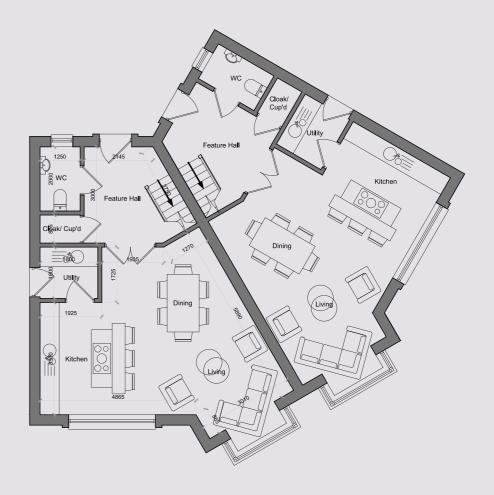

# PLOT 5-6 3 BED SEMI-DETACHED

Modern three bedroom semi detached house with parking. The properties provide a spacious entrance hallway, downstairs WC, open plan living with kitchen, dining and living area with separate utility room.

#### GROUND FLOOR

| KITCHEN/DINING | 5.89 X 7.875 |
|----------------|--------------|
| FEATURE HALL   | 3.0 X 2.145  |
| W/C            | 2.0 X 1.25   |
| UTILITY        | 1.6 X 1.8    |

23

— PLOT 5-7

 MASTER BEDROOM
 3.0 X 4.72

 BEDROOM 2
 3.01 X 3.5

 BEDROOM 3
 3.1 X 3.52

 BATHROOM
 2.25 X 1.5

 EN-SUITE
 2.0 X 2.205