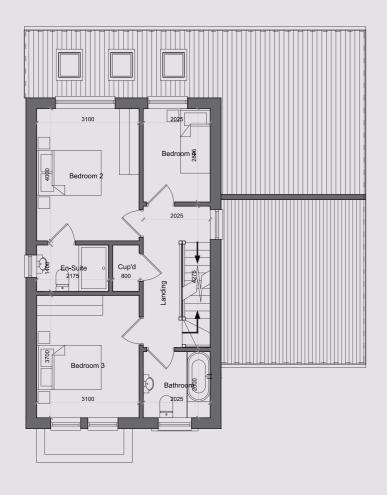

On the first floor there are three bedrooms, two double bedrooms, one with en-suite bathroom and one single bedroom, plus family bathroom.

The top floor includes a spacious master bedroom with dressing area and en-suite bathroom.

15

— PLOT 1

| 2.825 X 2.025 |
|---------------|
| 4.0 X 3.1     |
| 3.7 X 3.1     |
| 2.025 X 2.0   |
| 2.175 X 1.4   |
|               |