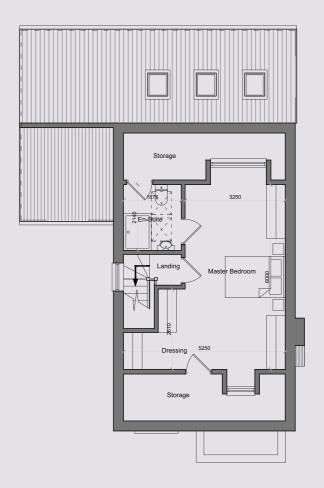

On the first floor there are three bedrooms, two double bedrooms, one with en-suite bathroom and one single bedroom, plus family bathroom.

The top floor includes a spacious master bedroom with dressing area and en-suite bathroom.

## SECOND FLOOR

MASTER BEDROOM 6.0 X 5.250 EN-SUITE 2.14 X 1.875