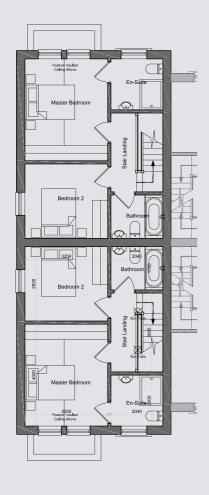

On the first floor there are two bedrooms, one double with en-suite bathroom and one single bedroom, plus a family bathroom.

The top floor includes a spacious master bedroom with en-suite bathroom.

# SECOND FLOOR

| MASTER BEDROOM | 6.0 X 3.455 |
|----------------|-------------|
| EN-SUITE       | 2.06 X 1.43 |

Upstairs there is a master bedroom with en-suite bathroom, two additional bedrooms, one double and one single, along with a family bathroom.

 BEDROOM 2
 3.01 X 3.5

 BEDROOM 3
 3.1 X 3.52

 BATHROOM
 2.25 X 1.5

 EN-SUITE
 2.0 X 2.205