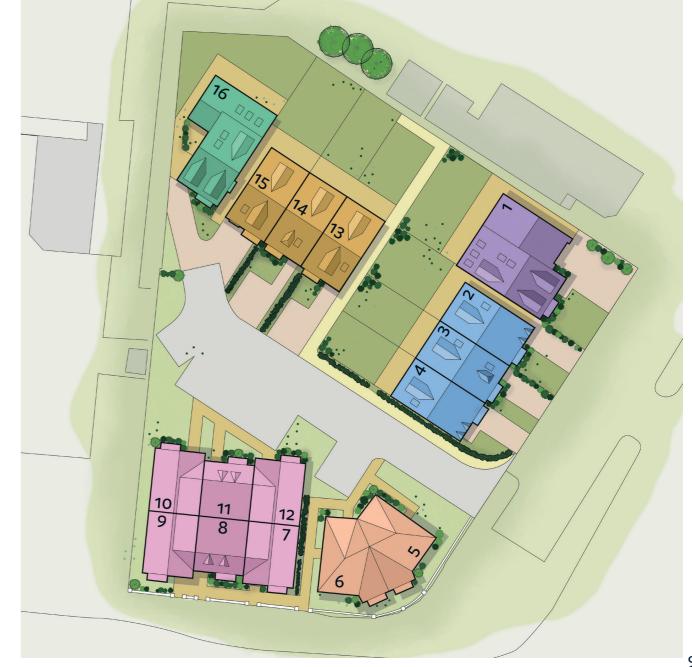

# Willoughby Gardens

PLOT 1 178m<sup>2</sup> (1915sqft)
4 BED DETACHED

PLOT 2-4 121m<sup>2</sup> (1302sqft)
3 BED TERRACED

PLOT 5-6 100m<sup>2</sup> (1076sqft)

3 BED SEMI-DETACHED

PLOT 7, 9, 10 & 12 78m<sup>2</sup> (839sqft)

2 BED TOWNHOUSE

PLOT 8 & 11 101m<sup>2</sup> (1087sqft)

3 BED TOWNHOUSE

PLOT 13–15 121m<sup>2</sup> (1302sqft)

3 BED TOWNHOUSE

PLOT 16 158m² (1700sqft)

4 BED DETACHED