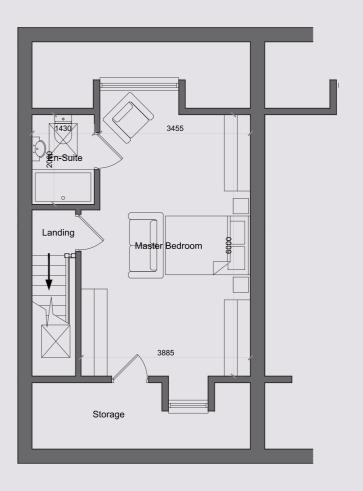

On the first floor there are two bedrooms, one double with en-suite bathroom and one single bedroom, plus a family bathroom.

The top floor includes a spacious master bedroom with en-suite bathroom.

# SECOND FLOOR

| MASTER BEDROOM | 6.0 X 3.455 |
|----------------|-------------|
| EN-SUITE       | 2.06 X 1.43 |