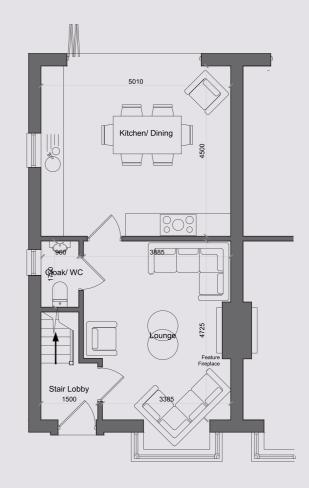

# PLOT 2-4 3 BED TOWNHOUSE

Large modern 3 bedroom, three storey town houses, with private driveway parking located to the front of the property at the start of the development.

The properties provide, entrance hallway, separate lounge area at the front with downstairs WC and open plan kitchen-diner with bi-folding doors leading out to the landscaped garden.

#### GROUND FLOOR

LOUNGE 4.725 X 3.385
KITCHEN/DINING 4.5 X 5.010
CLOAK/WC 1.750 X 1.0

19

PLOT 2-4

| BEDROOM 2 | 3.175 X 5.01 |
|-----------|--------------|
| BEDROOM 3 | 2.90 X 2.885 |
| BATHROOM  | 1.70 X 2.885 |
| EN-SUITE  | 1.2 X 1.0    |
| LANDING   | 5.325 X 2.0  |
|           |              |