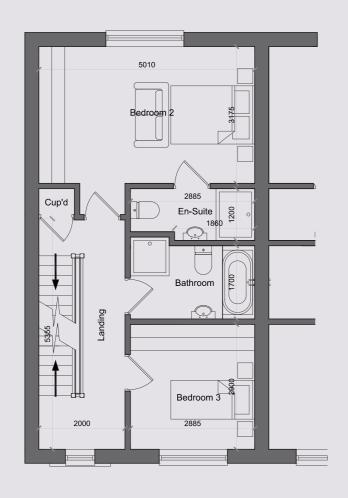

On the first floor there are two bedrooms, one double with en-suite bathroom and one single bedroom, plus a family bathroom.

The top floor includes a spacious master bedroom with en-suite bathroom.

#### GROUND FLOOR

LOUNGE 4.725 X 3.385
KITCHEN/DINING 4.5 X 5.010
CLOAK/WC 1.750 X 1.0

19

PLOT 2-4

| BEDROOM 2 | 3.175 X 5.01 |
|-----------|--------------|
| BEDROOM 3 | 2.90 X 2.885 |
| BATHROOM  | 1.70 X 2.885 |
| EN-SUITE  | 1.2 X 1.0    |
| LANDING   | 5.325 X 2.0  |
|           |              |