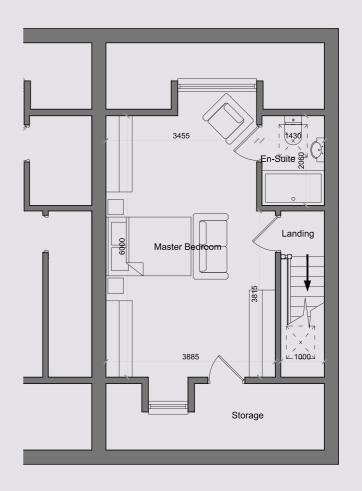

On the first floor there are two bedrooms, one double with en-suite bathroom and one single bedroom, plus a family bathroom.

The top floor includes a spacious master bedroom with en-suite bathroom.

# SECOND FLOOR

| MASTER BEDROOM | 6.0 X 3.455 |
|----------------|-------------|
| EN-SUITE       | 2.06 X 1.43 |