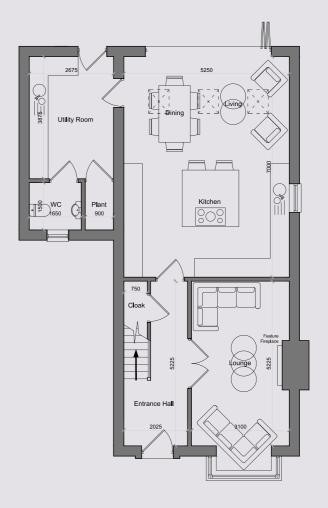

# PLOT 16 4 BED DETACHED

Luxury spacious 4 bedroom detached, three storey house with private driveway parking located to the front of the property. The property provides a spacious entrance hallway, separate lounge area, open plan, modern, kitchen-diner with bi-folding doors leading out to the landscaped garden. Separate utility room with downstairs WC and plant room.

#### GROUND FLOOR

| LOUNGE         | 5.225 X 3.1   |
|----------------|---------------|
| KITCHEN/DINING | 5.25 X 7.0    |
| HALL           | 2.025 X 5.225 |
| UTILITY        | 3.875 X 2.675 |
| WC             | 1.5 X 1.65    |