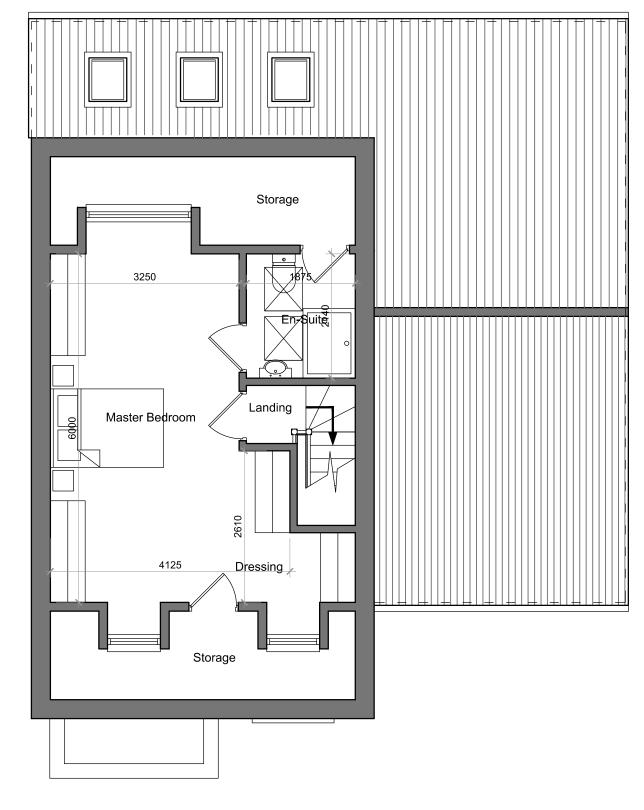

# WILLOUGHBY GARDENS, WOLLATON

178 m² 1915 sqft.

GROUND FLOOR FIRST FLOOR SECOND FLOOR

PLEASE NOTE THIS SPECIFICATION IS CORRECT AT TIME OF ISSUING ALL DETAILS SHOULD BE DISCUSSED WITH THE DEVELOPER TO CONFIRM WHAT ITEMS ARE INCLUDED WITH YOUR PROPERTY.