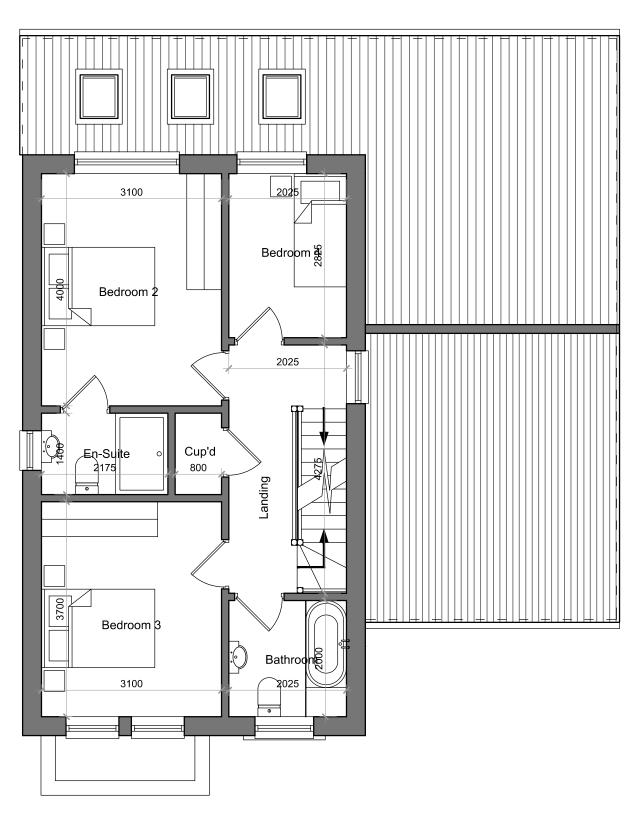

# WILLOUGHBY GARDENS, WOLLATON

178 m² 1915 sqft.

GROUND FLOOR FIRST FLOOR SECOND FLOOR

PLEASE NOTE THIS SPECIFICATION IS CORRECT AT TIME OF ISSUING ALL DETAILS SHOULD BE DISCUSSED WITH THE DEVELOPER TO CONFIRM WHAT ITEMS ARE INCLUDED WITH YOUR PROPERTY.