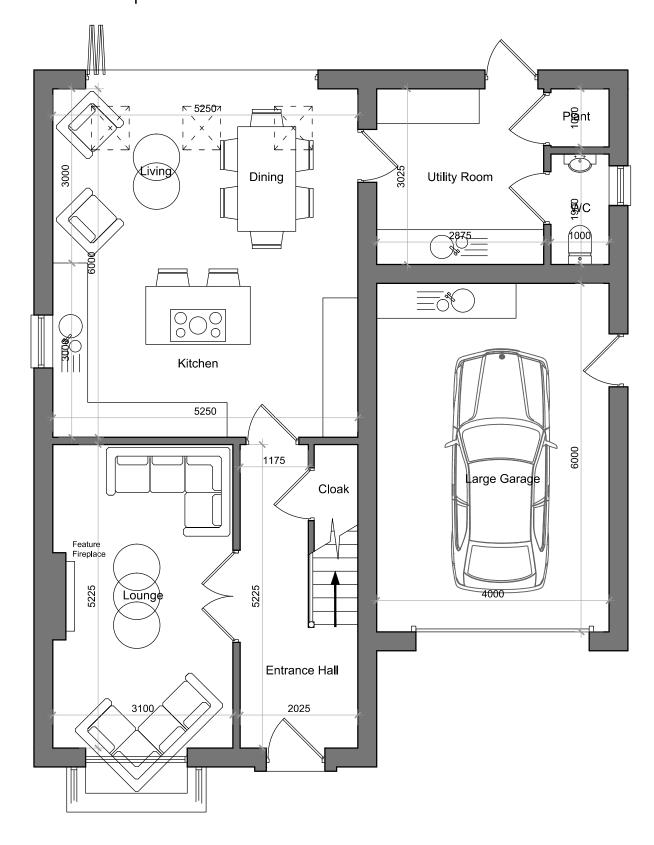

# WILLOUGHBY GARDENS, WOLLATON

178 m² 1915 sqft.

GROUND FLOOR FIRST FLOOR SECOND FLOOR

PLEASE NOTE THIS SPECIFICATION IS CORRECT AT TIME OF ISSUING ALL DETAILS SHOULD BE DISCUSSED WITH THE DEVELOPER TO CONFIRM WHAT ITEMS ARE INCLUDED WITH YOUR PROPERTY.