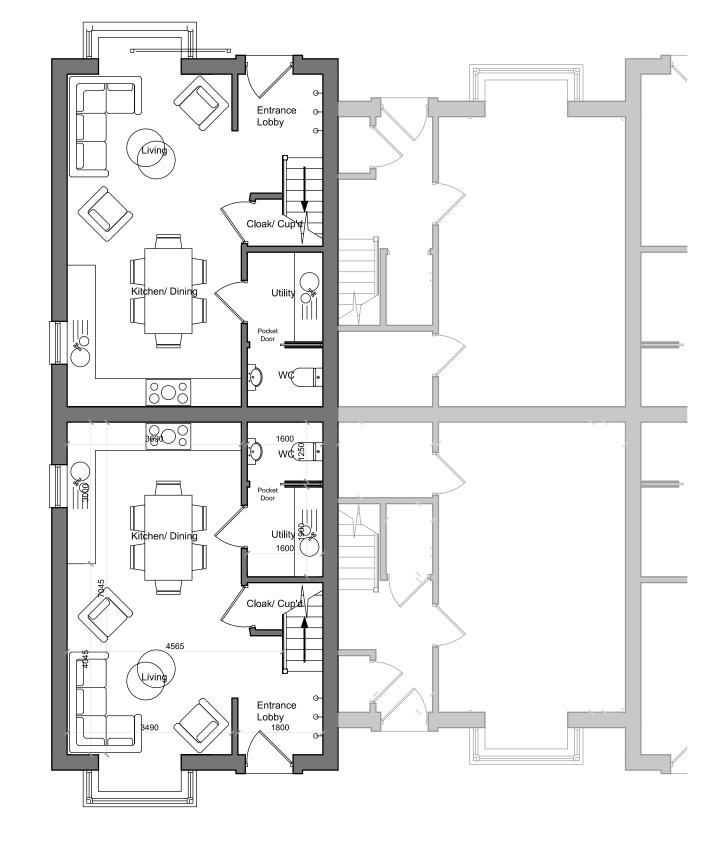

# PLOT 7, 9, 10 & 12

WILLOUGHBY GARDENS, WOLLATON

78m² 839sqft.

GROUND FLOOR FIRST FLOOR

please note this specification is correct at time of issuing all details should be discussed with the developer to confirm what items are included with your property.