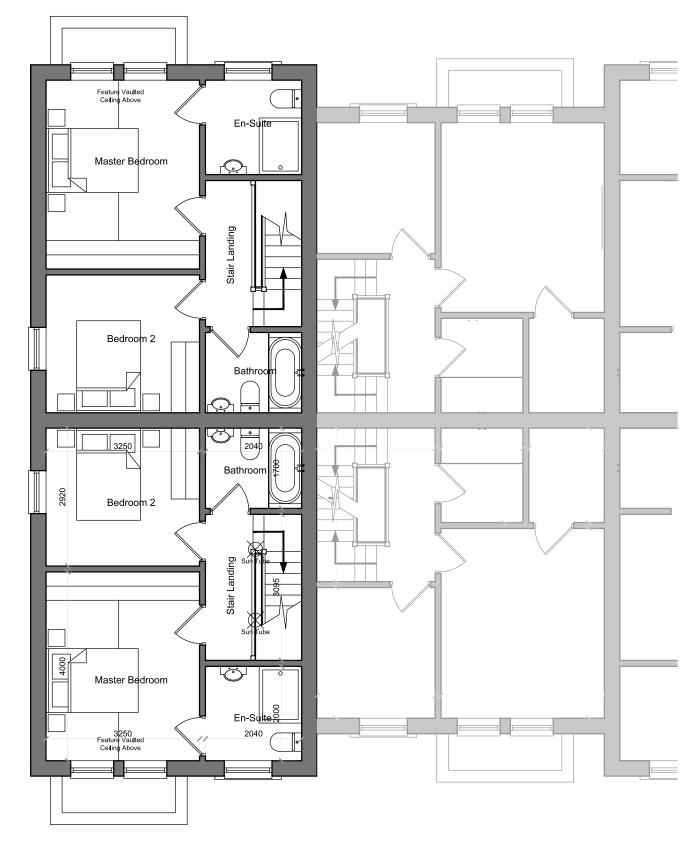

# PLOT 7, 9, 10 & 12

WILLOUGHBY GARDENS, WOLLATON

78m² 839sqft.

GROUND FLOOR FIRST FLOOR

please note this specification is correct at time of issuing all details should be discussed with the developer to confirm what items are included with your property.