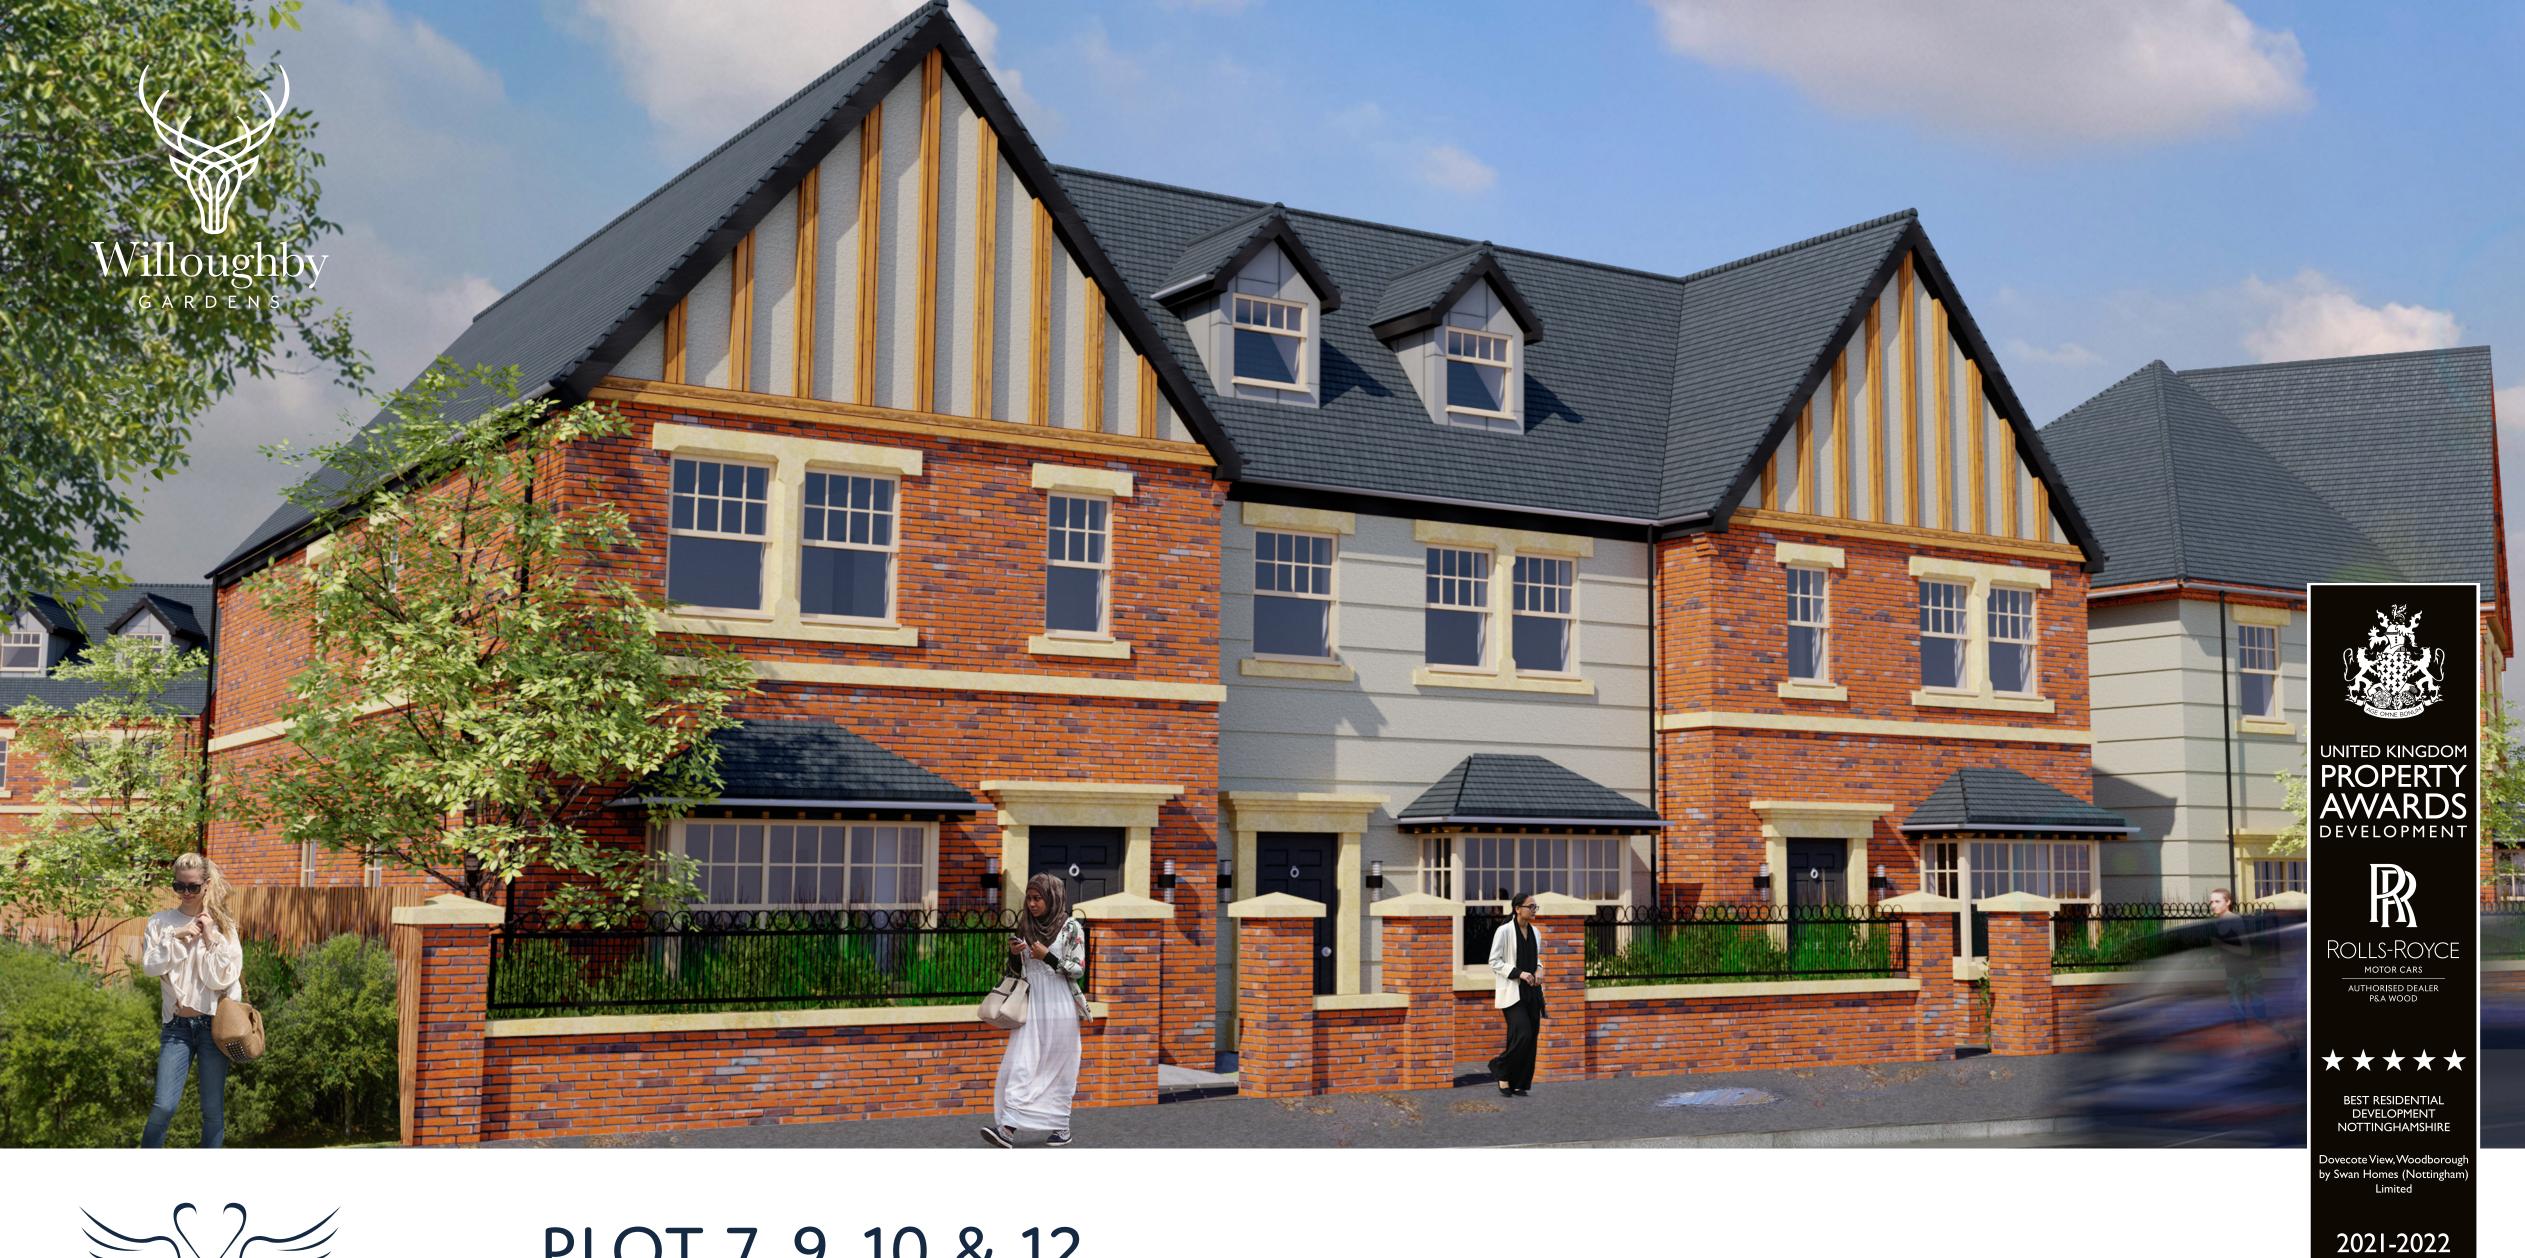

PLOT 7, 9, 10 & 12

WILLOUGHBY GARDENS, WOLLATON



# STANDARD FEATURES

## KITCHEN\*\*

- WALL UNITS WITH CORNICE AND PELMET WITH VENEER END PANELS (DESIGN AND RANGE DEPENDANT).
- · Granite worktops with stainless steel undermounted sink.
- · STAINLESS STEEL OVEN CHIMNEY HOOD AND HOB.
- INTEGRATED FRIDGE FREEZER 50/50 SPLIT OR AMERICAN FRIDGE FREEZER (LAYOUT DEPENDANT).
- · INTEGRATED DISHWASHER, MICROWAVE & WASHING MACHINE OR WASHER DRYER WITH SPACE FOR TUMBLE DRYER.

# \*\* ALL KITCHENS ARE TO BE AGREED WITH DEVELOPERS DESIGNER AND CLIENTS FROM BASE DESIGN.

#### WINDOWS

· PVCU THROUGHOUT.

#### INTERIOR TRIM

- · WHITE PAINTED TIMBER STAIRCASE AND SKIRTING THROUGHOUT.
- · SMOOTH PAINTED CEILINGS IN WHITE THROUGHOUT.

#### FLOOR FINISHES\*\*

- CERAMIC FLOOR TILING IN KITCHEN / BAT