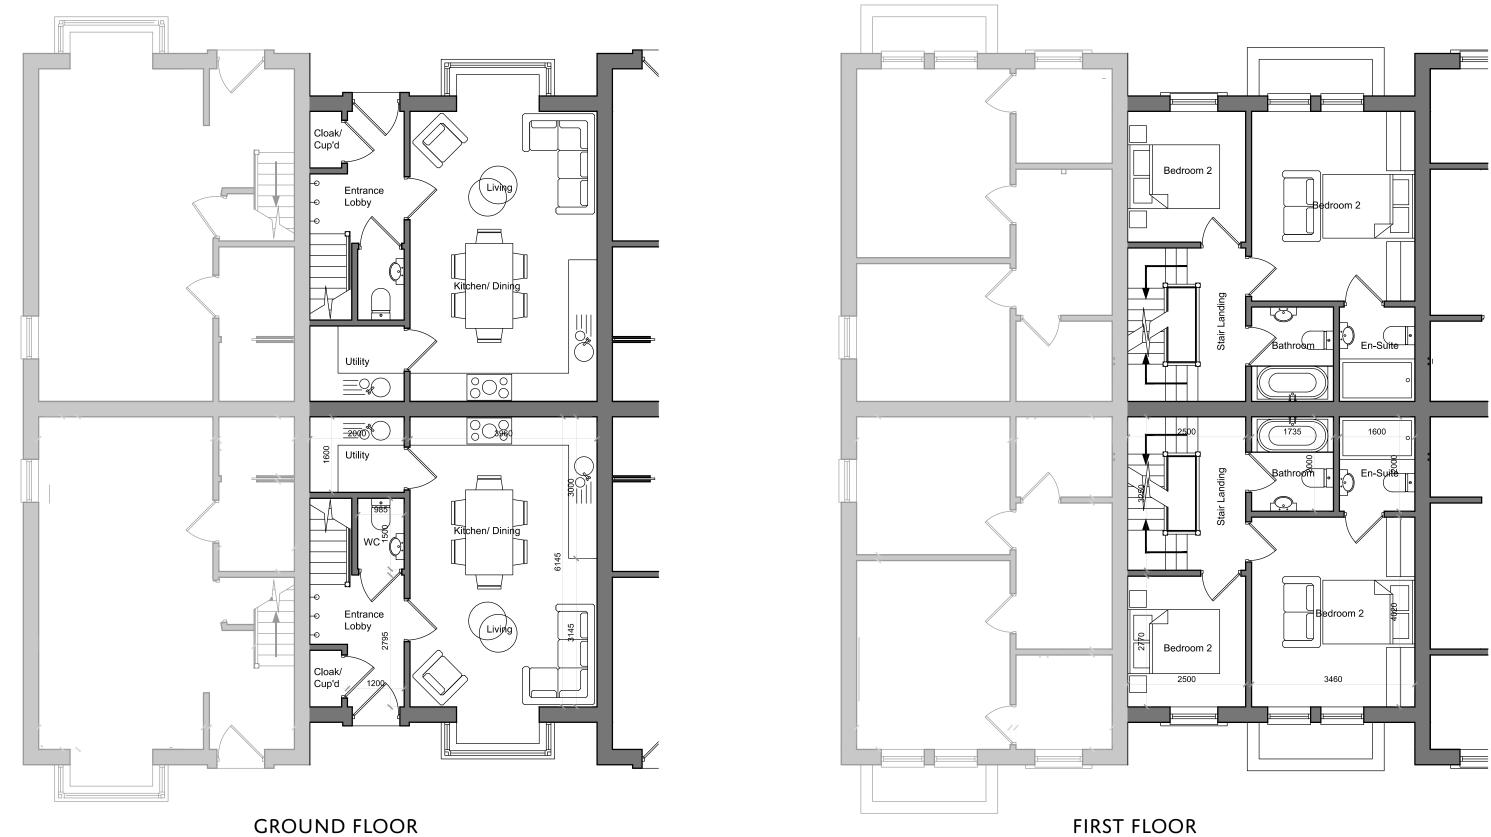

# PLOT 8 & 11

WILLOUGHBY GARDENS, WOLLATON

101m² 1087sqft.

PLEASE NOTE THIS SPECIFICATION IS CORRECT AT TIME OF ISSUING ALL DETAILS SHOULD BE DISCUSSED WITH THE DEVELOPER TO CONFIRM WHAT ITEMS ARE INCLUDED WITH YOUR PROPERTY.